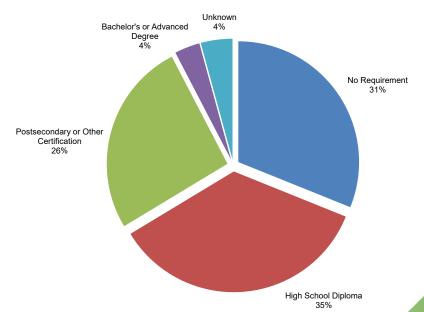

# MANY (66%) SOUTHWESTERN OREGON JOB VACANCIES REQUIRED NO EDUCATION BEYOND HIGH SCHOOL.

#### Southwestern Oregon Job Vacancies by Education Requirement, 2024