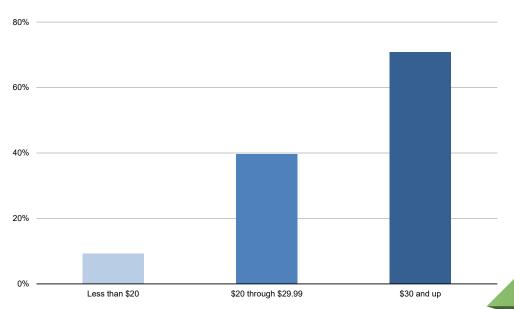

# HALF (52%) OF JOB VACANCIES IN SOUTHWESTERN OREGON PAY STARTING WAGES OF LESS THAN \$20 PER HOUR.

#### Southwestern Oregon Job Vacancies by Hourly Wage, 2024