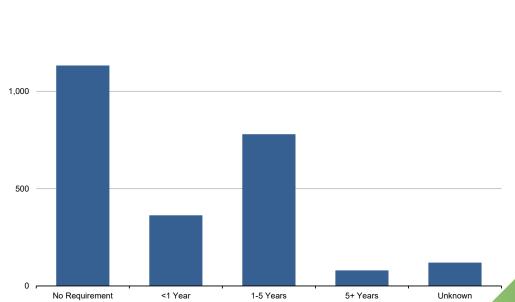

# HALF (49%) OF SOUTHWESTERN OREGON VACANCIES REQUIRE PREVIOUS WORK EXPERIENCE.

### Southwestern Oregon Job Vacancies by Experience Requirement, 2024

1.500