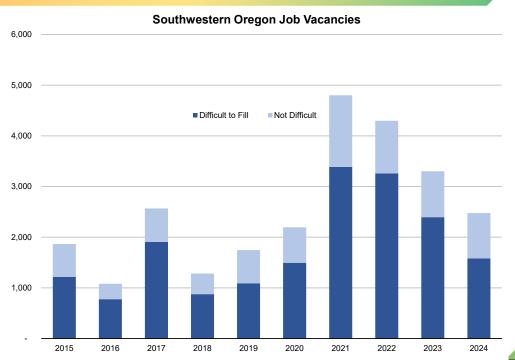

# THE NUMBER OF SOUTHWESTERN OREGON VACANCIES HAVE DECLINED SINCE PEAKING IN 2021.