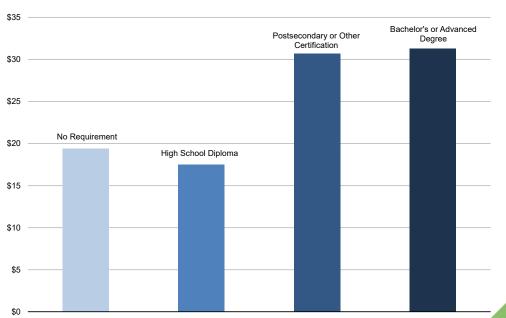

# AVERAGE HOURLY WAGES GENERALLY INCREASE ALONG WITH EDUCATION REQUIREMENTS FOR JOB VACANCIES...

### Average Hourly Wage for Southwestern Oregon Job Vacancies by Education Requirement, 2024