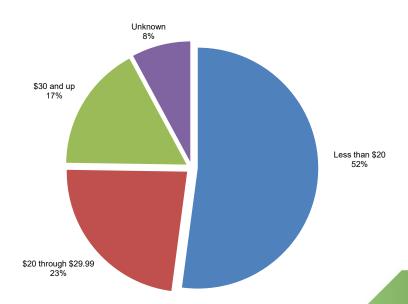

# HALF (52%) OF JOB VACANCIES IN SOUTHWESTERN OREGON PAY STARTING WAGES OF LESS THAN \$20 PER HOUR.

#### Southwestern Oregon Job Vacancies by Hourly Wage, 2024