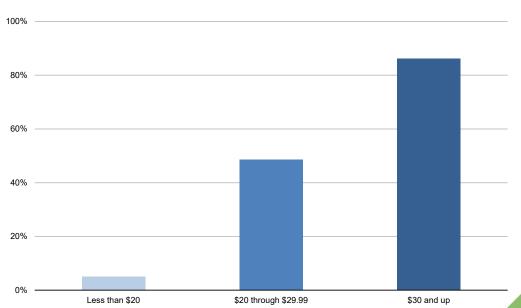

# ...AND HIGH-PAYING VACANCIES ARE MORE LIKELY TO REQUIRE EDUCATION BEYOND HIGH SCHOOL.

#### Share of Rogue Valley Job Vacancies Requiring Education Beyond High School by Hourly Wage Range, 2024

Source: Oregon Employment Department

Employers had the most difficulty filling their higher-wage vacancies, with most vacancies (81%) starting at \$30 per hour or more reported as difficult.