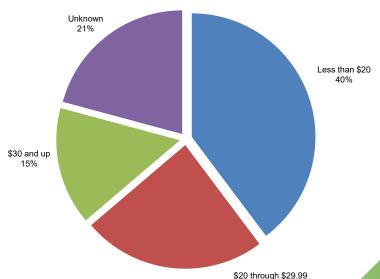

## ALMOST HALF (40%) OF THE VACANCIES IN THE ROGUE VALLEY PAY STARTING WAGES OF LESS THAN \$20 PER HOUR.

Rogue Valley Job Vacancies by Hourly Wage, 2024

24%