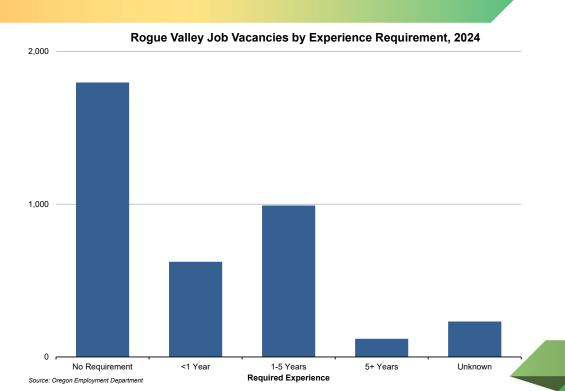

### 53% OF THE ROGUE VALLEY JOB VACANCIES REQUIRED NO EDUCATION BEYOND HIGH SCHOOL.