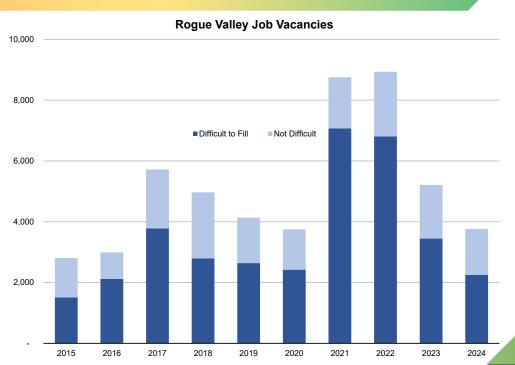

### THE NUMBER OF ROGUE VALLEY VACANCIES DROPPED TO PRE-PANDEMIC LEVELS AFTER RECORD HIGHS IN 2021 AND 2022.

### 21% OF VACANCIES IN 2024 HAD BEEN OPEN FOR 60 DAYS OR LONGER. 84% OF THESE VACANCIES WERE REPORTED AS DIFFICULT TO FILL.

### Rogue Valley Job Vacancies by Length of Time Job has been Open, 2024

| Length of Time Job |                  | <b>Average</b> | Difficult |
|--------------------|------------------|----------------|-----------|
| has been Open      | <b>Vacancies</b> | Wage           | to Fill   |
| All Vacancies      | 3,763            | \$23.82        | 60%       |
| < 30 Days          | 1,118            | \$22.36        | 55%       |
| 30-59 Days         | 1,056            | \$22.86        | 42%       |
| 60+ Days           | 770              | \$28.57        | 84%       |
| Always Open        | 676              | \$22.94        | 79%       |
| Unknown            | 143              | \$15.98        | 10%       |