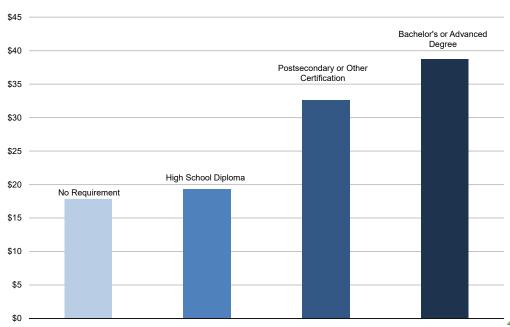

# AVERAGE HOURLY WAGES GENERALLY INCREASE ALONG WITH EDUCATION REQUIREMENTS FOR JOB VACANCIES...

#### Average Hourly Wage for Rogue Valley Job Vacancies by Education Requirement, 2024

#### Rogue Valley Job Vacancies by Required Education Level, 2024

|                                      |                  | <b>Average</b> |                  |                  | Require           |              |
|--------------------------------------|------------------|----------------|------------------|------------------|-------------------|--------------|
|                                      |                  | Hourly         | Full-time        | Permanent        | Previous          | Difficult to |
| Required Education Level             | <b>Vacancies</b> | Wage           | <b>Positions</b> | <b>Positions</b> | <b>Experience</b> | Fill         |
| All Education Levels                 | 3,763            | \$23.82        | 75%              | 94%              | 46%               | 60%          |
| No Requirement                       | 886              | \$17.79        | 68%              | 89%              | 39%               | 63%          |
| High School Diploma                  | 1,094            | \$19.28        | 73%              | 91%              | 47%               | 57%          |
| Postsecondary or Other Certification | 1,371            | \$32.58        | 74%              | 99%              | 42%               | 60%          |
| Bachelor's or Advanced Degree        | 314              | \$38.70        | 98%              | 98%              | 93%               | 71%          |
| Unknown                              | 98               | \$20.22        | 81%              | 100%             | 14%               | 29%          |