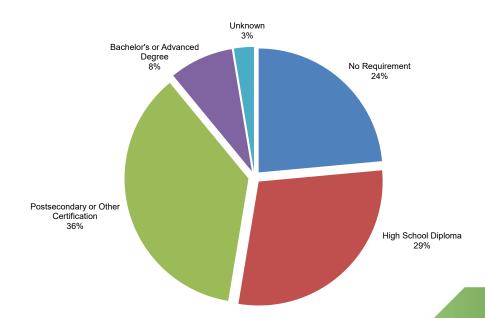

### 53% OF THE ROGUE VALLEY JOB VACANCIES REQUIRED NO EDUCATION BEYOND HIGH SCHOOL.

#### Rogue Valley Job Vacancies by Education Requirement, 2024

#### Rogue Valley Job Vacancies by Required Education Level, 2024

|                                      |                  | <b>Average</b> |                  |                  | Require           |              |
|--------------------------------------|------------------|----------------|------------------|------------------|-------------------|--------------|
|                                      |                  | Hourly         | Full-time        | Permanent        | Previous          | Difficult to |
| Required Education Level             | <b>Vacancies</b> | Wage           | <b>Positions</b> | <b>Positions</b> | <b>Experience</b> | Fill         |
| All Education Levels                 | 3,763            | \$23.82        | 75%              | 94%              | 46%               | 60%          |
| No Requirement                       | 886              | \$17.79        | 68%              | 89%              | 39%               | 63%          |
| High School Diploma                  | 1,094            | \$19.28        | 73%              | 91%              | 47%               | 57%          |
| Postsecondary or Other Certification | 1,371            | \$32.58        | 74%              | 99%              | 42%               | 60%          |
| Bachelor's or Advanced Degree        | 314              | \$38.70        | 98%              | 98%              | 93%               | 71%          |
| Unknown                              | 98               | \$20.22        | 81%              | 100%             | 14%               | 29%          |