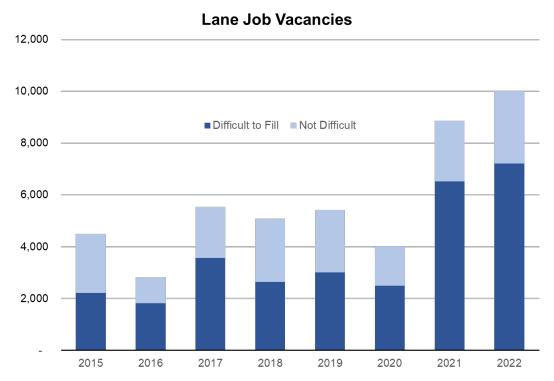

## The number of Lane vacancies was higher in 2022 than at any time in the survey's history since 2015.

One-third (34%) of vacancies in 2022 had been open for 60 days or longer – similar to 2021. Almost all of these vacancies were reported as difficult to fill.

Lane County Job Vacancies by Length of Time Job has been Open, 2022

| Length of Time Job |                  | Average | Difficul  |
|--------------------|------------------|---------|-----------|
| has been Open      | <b>Vacancies</b> | Wage    | t to Fill |
| All Vacancies      | 10,003           | \$19.36 | 72%       |
| < 30 Days          | 1,858            | \$19.94 | 56%       |
| 30-59 Days         | 1,572            | \$17.64 | 74%       |
| 60+ Days           | 3,126            | \$21.26 | 93%       |
| Always Open        | 2,555            | \$17.71 | 82%       |
| Unknown            | 892              | \$16.14 | 1%        |