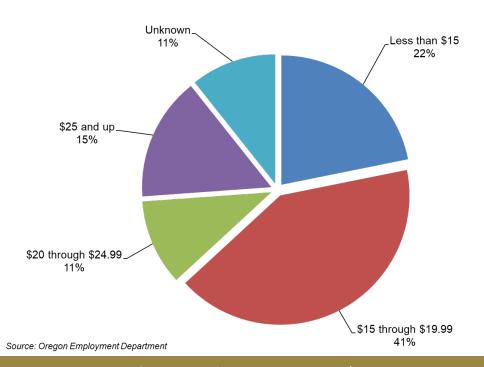

## Nearly two-thirds (63%) of vacancies in Lane County had wages starting at less than \$20 per hour.

#### Lane County Job Vacancies by Hourly Wage, 2022