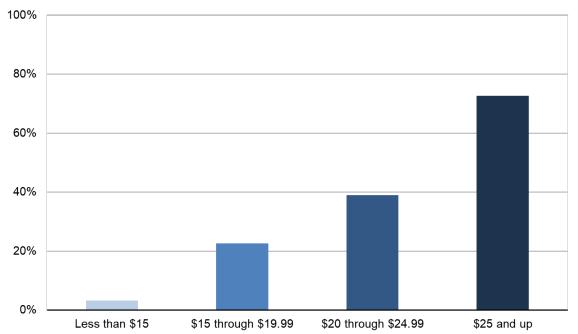

### ...and high-paying vacancies are more likely to require education beyond high school.

Share of Lane County Job Vacancies Requiring Education Beyond High School by Hourly Wage Range, 2022

## High-paying vacancies are more likely to require a combination of education and previous experience.

Lane County Job Vacancies by Hourly Wage Range, 2022

|                      |                  |                |                  |                  | Require            |                 |           |
|----------------------|------------------|----------------|------------------|------------------|--------------------|-----------------|-----------|
|                      |                  | <b>Average</b> |                  |                  | <b>Education</b>   | Require         |           |
|                      |                  | Hourly         | Full-time        | Permanent        | Beyond             | <b>Previous</b> | Difficult |
| Wage (per hour)      | <b>Vacancies</b> | Wage           | <b>Positions</b> | <b>Positions</b> | <b>High School</b> | Experience      | to Fill   |
| All Wage Ranges      | 10,003           | \$19.36        | 72%              | 93%              | 32%                | 46%             | 72%       |
| Less than \$15       | 2,184            | \$13.61        | 28%              | 90%              | 3%                 | 23%             | 71%       |
| \$15 through \$19.99 | 4,132            | \$16.63        | 78%              | 91%              | 23%                | 47%             | 79%       |
| \$20 through \$24.99 | 1,072            | \$22.00        | 96%              | 96%              | 39%                | 74%             | 79%       |
| \$25 and up          | 1,546            | \$32.95        | 84%              | 100%             | 73%                | 77%             | 86%       |
| Unknown              | 1,069            | -              | 98%              | 97%              | 82%                | 17%             | 19%       |