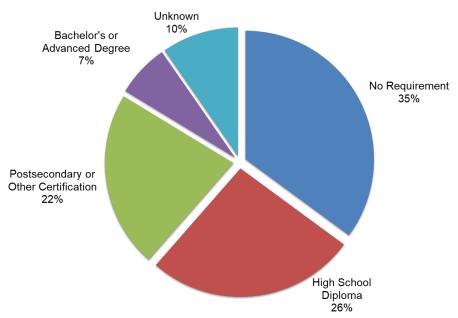

### Six out of 10 of the Lane County job vacancies required no education beyond high school.

#### Lane County Job Vacancies by Education Requirement, 2022

#### Lane County Job Vacancies by Required Education Level, 2022

|                                      |                  | Average |                  |                  | Require         |              |
|--------------------------------------|------------------|---------|------------------|------------------|-----------------|--------------|
|                                      |                  | Hourly  | Full-time        | Permanent        | <b>Previous</b> | Difficult to |
| Required Education Level             | <b>Vacancies</b> | Wage    | <b>Positions</b> | <b>Positions</b> | Experience      | Fill         |
| All Education Levels                 | 10,003           | \$19.36 | 72%              | 93%              | 46%             | 72%          |
| No Requirement                       | 3,510            | \$16.60 | 62%              | 91%              | 35%             | 74%          |
| High School Diploma                  | 2,636            | \$17.15 | 73%              | 95%              | 51%             | 75%          |
| Postsecondary or Other Certification | 2,226            | \$25.54 | 78%              | 100%             | 56%             | 83%          |
| Bachelor's or Advanced Degree        | 666              | \$27.50 | 89%              | 98%              | 79%             | 68%          |
| Unknown                              | 965              | \$16.31 | 82%              | 79%              | 26%             | 33%          |