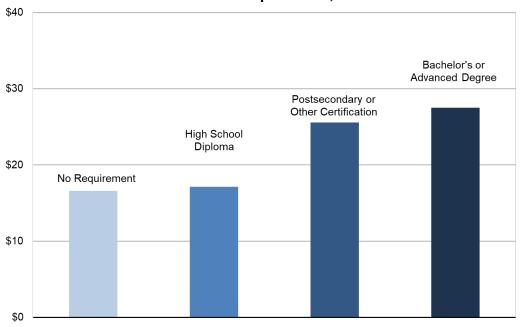

### Average hourly wages generally increase along with education requirements for job vacancies...

#### Average Hourly Wage for Lane County Job Vacancies by Education Requirement, 2022

#### Lane County Job Vacancies by Required Education Level, 2022

|                                      |                  | Average |                  |                  | Require         |              |
|--------------------------------------|------------------|---------|------------------|------------------|-----------------|--------------|
|                                      |                  | Hourly  | Full-time        | Permanent        | <b>Previous</b> | Difficult to |
| Required Education Level             | <b>Vacancies</b> | Wage    | <b>Positions</b> | <b>Positions</b> | Experience      | Fill         |
| All Education Levels                 | 10,003           | \$19.36 | 72%              | 93%              | 46%             | 72%          |
| No Requirement                       | 3,510            | \$16.60 | 62%              | 91%              | 35%             | 74%          |
| High School Diploma                  | 2,636            | \$17.15 | 73%              | 95%              | 51%             | 75%          |
| Postsecondary or Other Certification | 2,226            | \$25.54 | 78%              | 100%             | 56%             | 83%          |
| Bachelor's or Advanced Degree        | 666              | \$27.50 | 89%              | 98%              | 79%             | 68%          |
| Unknown                              | 965              | \$16.31 | 82%              | 79%              | 26%             | 33%          |