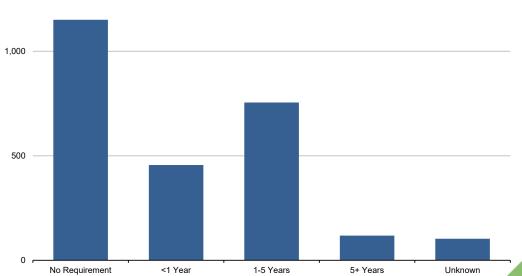

### MORE THAN HALF (61%) OF EASTERN OREGON JOB VACANCIES REQUIRED NO EDUCATION BEYOND HIGH SCHOOL.

#### Eastern Oregon Job Vacancies by Education Requirement, 2024

#### Eastern Oregon Job Vacancies by Required Education Level, 2024

|                                      |                  | Average |                  |                  | Requiring         |              |
|--------------------------------------|------------------|---------|------------------|------------------|-------------------|--------------|
|                                      |                  | Hourly  | Full-time        | Permanent        | <b>Previous</b>   | Difficult to |
| Required Education Level             | <b>Vacancies</b> | Wage    | <b>Positions</b> | <b>Positions</b> | <b>Experience</b> | Fill         |
| All Education Levels                 | 2,583            | \$24.81 | 78%              | 89%              | 51%               | 69%          |
| No Requirement                       | 857              | \$17.04 | 60%              | 85%              | 27%               | 71%          |
| High School Diploma                  | 730              | \$20.12 | 85%              | 87%              | 64%               | 52%          |
| Postsecondary or Other Certification | 748              | \$36.41 | 85%              | 94%              | 65%               | 87%          |
| Bachelor's or Advanced Degree        | 194              | \$34.19 | 100%             | 95%              | 60%               | 64%          |
| Unknown                              | 54               | \$25.82 | 85%              | 85%              | 44%               | 56%          |