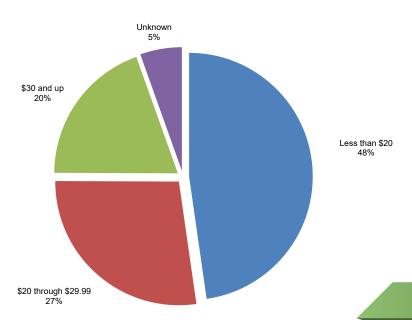

# HALF (48%) OF VACANCIES IN EASTERN OREGON PAY STARTING WAGES OF LESS THAN \$20 PER HOUR.

#### Eastern Oregon Job Vacancies by Hourly Wage Range, 2024

|                      |                  |                |                  |                  | Requiring          |                 |           |
|----------------------|------------------|----------------|------------------|------------------|--------------------|-----------------|-----------|
|                      |                  | <b>Average</b> |                  |                  | <b>Education</b>   | Requiring       |           |
|                      |                  | Hourly         | Full-time        | Permanent        | Beyond             | <b>Previous</b> | Difficult |
| Wage (per hour)      | <b>Vacancies</b> | Wage           | <b>Positions</b> | <b>Positions</b> | <b>High School</b> | Experience      | to Fill   |
| All Wage Ranges      | 2,583            | \$24.81        | 78%              | 89%              | 37%                | 51%             | 69%       |
| Less than \$20       | 1,233            | \$16.23        | 66%              | 87%              | 3%                 | 37%             | 63%       |
| \$20 through \$29.99 | 706              | \$22.78        | 82%              | 82%              | 59%                | 76%             | 70%       |
| \$30 and up          | 503              | \$48.69        | 94%              | 100%             | 86%                | 58%             | 92%       |
| Unknown              | 141              | -              | 97%              | 100%             | 54%                | 27%             | 43%       |

Source: Oregon Employment Department

Employers had the most difficulty filling their higher-wage vacancies, almost all of jobs starting at \$30 per hour or more reported as difficult.