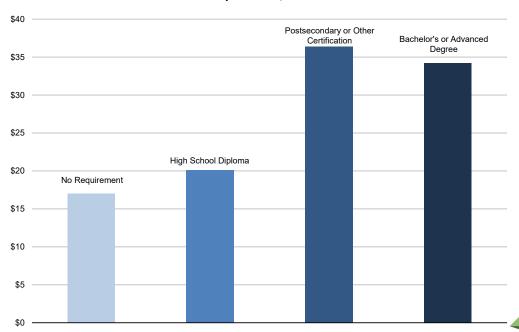

# AVERAGE HOURLY WAGES GENERALLY INCREASE ALONG WITH EDUCATION REQUIREMENTS FOR JOB VACANCIES...

#### Average Hourly Wage for Eastern Oregon Job Vacancies by Education Requirement, 2024