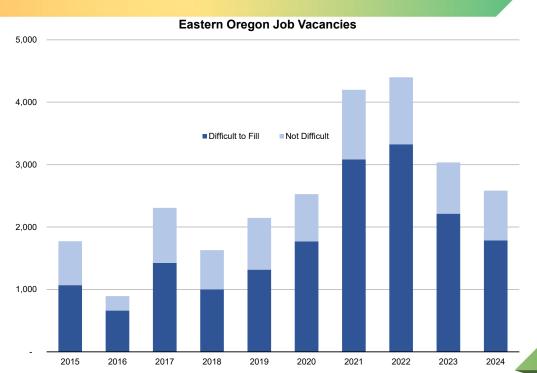

### THE NUMBER OF EASTERN OREGON VACANCIES DROPPED TO PRE-PANDEMIC LEVELS AFTER RECORD HIGHS IN 2021 AND 2022.