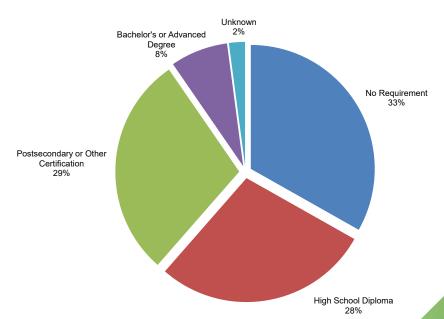

### MORE THAN HALF (61%) OF EASTERN OREGON JOB VACANCIES REQUIRED NO EDUCATION BEYOND HIGH SCHOOL.

#### Eastern Oregon Job Vacancies by Education Requirement, 2024