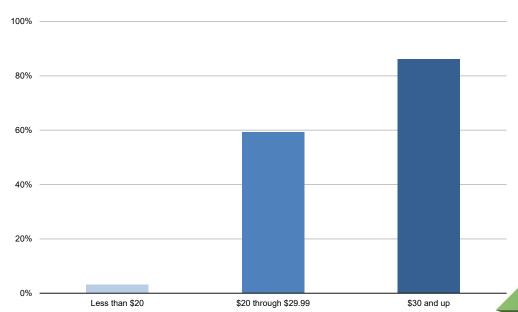

# HALF (48%) OF VACANCIES IN EASTERN OREGON PAY STARTING WAGES OF LESS THAN \$20 PER HOUR.

#### Eastern Oregon Job Vacancies by Hourly Wage, 2024