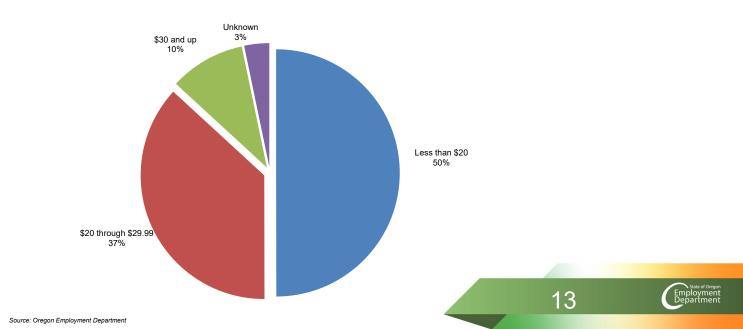

## 50% OF JOB VACANCIES IN THE EAST CASCADES PAY Starting wages of less than \$20 per hour.

East Cascades Job Vacancies by Hourly Wage, 2024