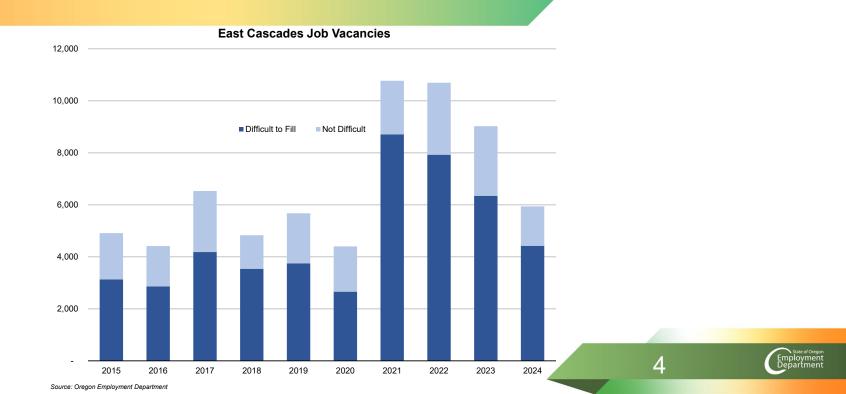

### THE NUMBER OF EAST CASCADES VACANCIES DROPPED TO PRE-Pandemic Levels in 2024.

### Oregon Job Vacancies by Geography, 2019-2024

Change

| Geography             | 2019   | 2020   | 2021   | 2022    | 2023   | 2024   | from 2023 |
|-----------------------|--------|--------|--------|---------|--------|--------|-----------|
| Oregon Statewide      | 57,241 | 44,408 | 96,887 | 103,977 | 72,815 | 57,767 | -21%      |
| Portland Metro        | 21,218 | 13,429 | 28,014 | 30,991  | 21,685 | 16,941 | -22%      |
| Mid-Valley            | 7,091  | 6,995  | 12,681 | 15,083  | 9,190  | 8,382  | -9%       |
| East Cascades         | 5,673  | 4,402  | 10,771 | 10,697  | 9,024  | 5,941  | -34%      |
| Clackamas             | 5,795  | 3,921  | 10,088 | 11,934  | 7,481  | 6,695  | -11%      |
| Lane                  | 5,414  | 4,029  | 8,857  | 10,003  | 7,704  | 6,396  | -17%      |
| Rogue Valley          | 4,134  | 3,749  | 8,752  | 8,934   | 5,214  | 3,763  | -28%      |
| Northwest Oregon      | 3,357  | 2,255  | 7,311  | 6,624   | 4,684  | 3,346  | -29%      |
| Southwestern Oregon   | 1,745  | 2,195  | 4,801  | 4,298   | 3,301  | 2,476  | -25%      |
| Eastern Oregon        | 2,147  | 2,527  | 4,199  | 4,399   | 3,035  | 2,583  | -15%      |
| Multi-area or unknown | 667    | 906    | 1,413  | 1,014   | 1,497  | 1,244  | -17%      |