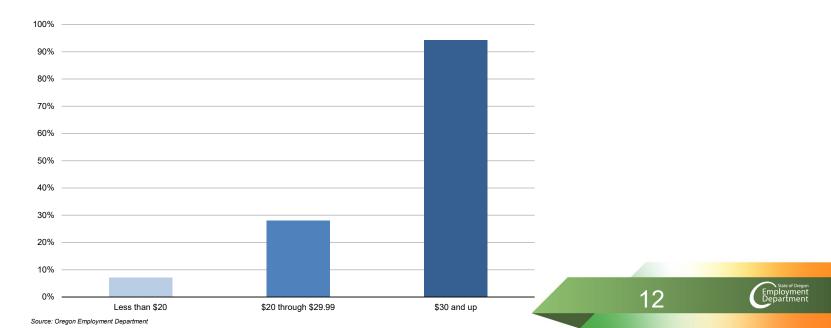

## 50% OF JOB VACANCIES IN THE EAST CASCADES PAY Starting wages of less than \$20 per hour.

East Cascades Job Vacancies by Hourly Wage, 2024