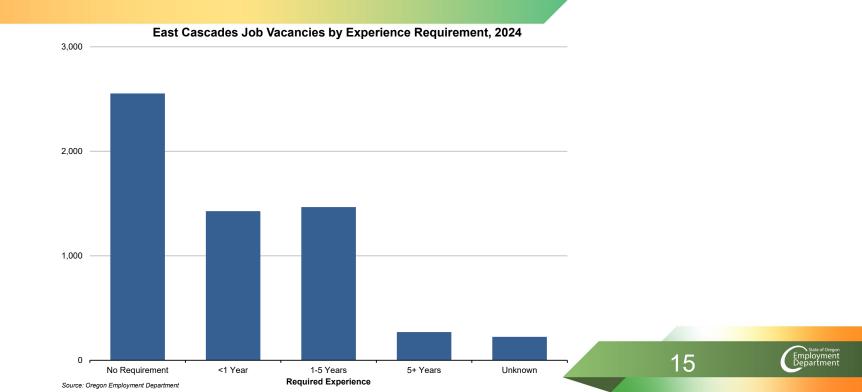

|
|           | 2,064<br>1,098<br>246 | VacanciesHourlyVacanciesWage5,941\$22.682,236\$18.322,064\$19.881,098\$31.99246\$46.32 | VacanciesHourly<br>WageFull-time<br>Positions5,941\$22.6878%2,236\$18.3277%2,064\$19.8877%1,098\$31.9983%246\$46.32100% | Hourly Full-time Permanent   Vacancies Wage Fositions Positions   5,941 \$22.68 78% 92%   2,236 \$18.32 77% 86%   2,064 \$19.88 77% 93%   1,098 \$31.99 83% 100%   246 \$46.32 100% 100% | Hourly Full-time Permanent Previous   Vacancies Wage Positions Positions Previous   5,941 \$22.68 78% 92% 53%   2,236 \$18.32 77% 86% 30%   2,064 \$19.88 77% 93% 59%   1,098 \$31.99 83% 100% 88%   246 \$46.32 100% 100% 89% |

14

### ABOUT HALF (53%) OF ALL EAST CASCADES VACANCIES REQUIRE PREVIOUS WORK EXPERIENCE.



## HIGH-PAYING VACANCIES ARE MORE LIKELY TO REQUIRE A COMBINATION OF EDUCATION AND PREVIOUS EXPERIENCE.

### East Cascades Job Vacancies by Hourly Wage Range, 2024

|           |                                       |                                                                            |                                                                                                                           | Require                                                                                                                                                        |                                                                                                                                                                                                                      |