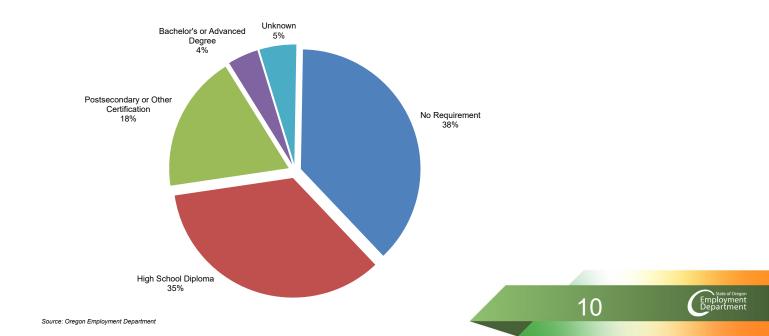

## 72% OF EAST CASCADES JOB VACANCIES REQUIRED NO EDUCATION BEYOND HIGH SCHOOL.

East Cascades Job Vacancies by Education Requirement, 2024