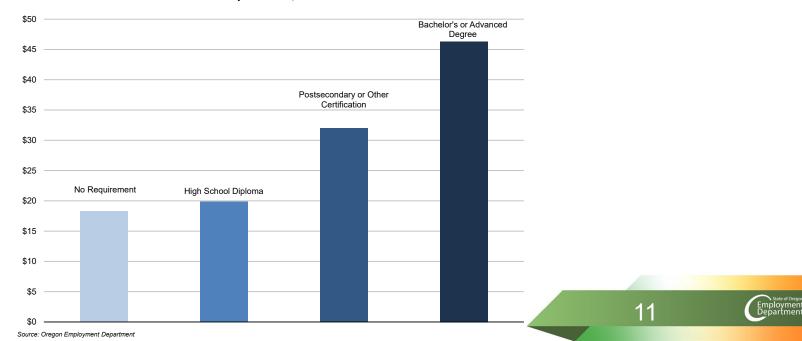

# AVERAGE HOURLY WAGES GENERALLY INCREASE ALONG WITH EDUCATION REQUIREMENTS FOR JOB VACANCIES...

Average Hourly Wage for East Cascades Job Vacancies by Educational Requirement, 2024