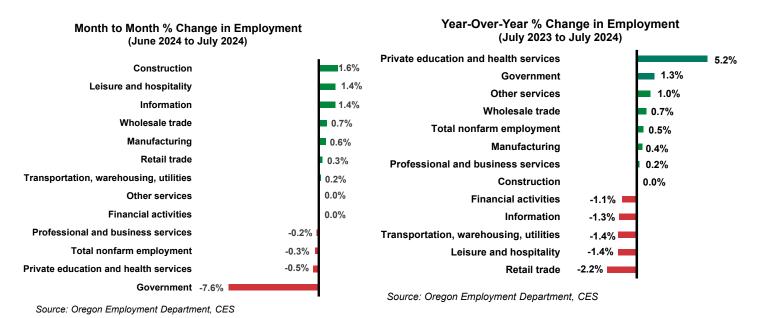

Employment in Washington County reached 311,900 in July; the county added 1,400 jobs over the year.