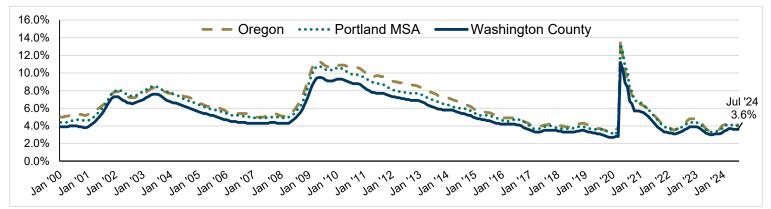

Unemployment in Washington County Lower than PMSA January 2000 to July 2024, seasonally adjusted

Source: Local Area Unemployment Statistics

Employment in Washington County decreased by -1,000 jobs from June 2024 to July 2024.