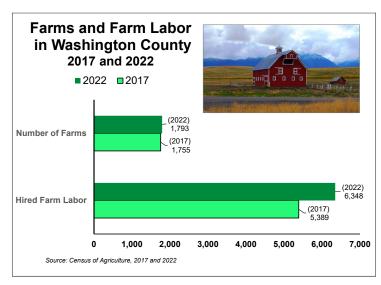

## **Washington County**

Economic Indicators
August 2024 (July 2024 Data)

**Graph of the Month:** Farms in Washington County according to the Census of Agriculture Survey.

- The number of farms operating in Washington County increased slightly to 1,793 farms in 2022 from 1,755 in 2017.
- Farm lands in the county have increased from 157,426 acres in 2017 to 157,937 acres in 2022.
- The number of hired farm labor in the county increased from 5,389 workers in 2017 to 6,348 workers in 2022. Migrant workers made up 39% of all hired farm labor in 2017 and 21% in 2022.