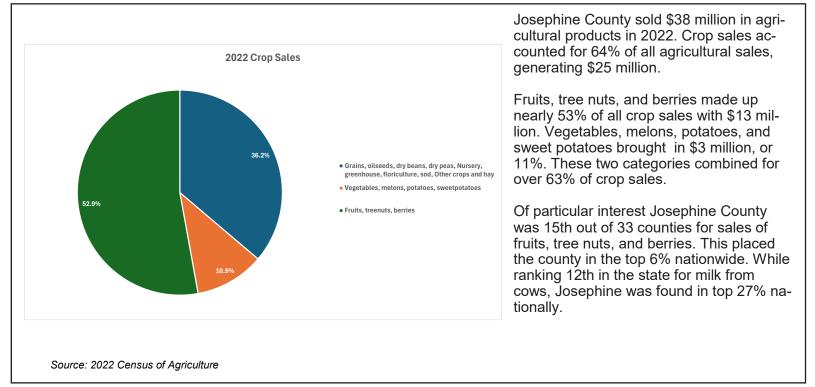

nt





Source: Oregon Employment Department, LAUS

### Industry Employment Change: July 2023 to July 2024 Jackson County employment added 770 jobs over the year

- Payroll employment up **0.9%** over the year
- Detailed July Employment Press Release

Jeff McAllister — Workforce Analyst for Southern Oregon Jeff.S.McAllister@employ.oregon.gov (541) 414 - 5325

*QualityInfo.org*: Your source for the latest economic data, highlights, and analysis.

Discover local new business openings, closures, and hiring events: <u>Business highlights</u>

Source: Oregon Employment Department, CES

# **Rogue Valley Economic Overview:**

**Josephine County** 

August 2024

Quality Information, Informed Choices Labor Market Information

www.QualityInfo.org

## Special Topic: 2022 Census of Agriculture Sales



## **Unemployment Rate at 5.5%**

- Unemployment rate in July 2023 was 4.9%
- Seasonally adjusted unemployment rate has been relatively static since early 2024

### More info on unemployment





Source: Oregon Employment Department, LAUS

### Industry Employment Change: July 2023 to July 2024 Jackson County employment added 520 jobs over the year

- Payroll employment up **1.9%** over the year
- Detailed July Employment Press Release

Jeff McAllister — Workforce Analyst for Southern Oregon Jeff.S.McAllister@employ.oregon.gov (541) 414 - 5325

<u>QualityInfo.org</u>: Your source for the latest economic data, highlights, and analysis.

Discover local new business openings, closures, and hiring events: <u>Business highlights</u>

Source: Oregon Employment Department, CES