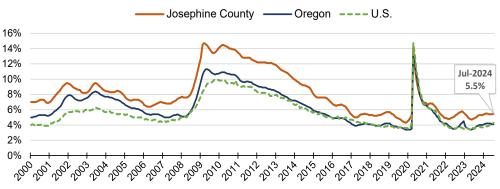

## **Unemployment Rate at 5.5%**

- Unemployment rate in July 2023 was 4.9%
- Seasonally adjusted unemployment rate has been relatively static since early 2024

### More info on unemployment

Source: Oregon Employment Department, LAUS