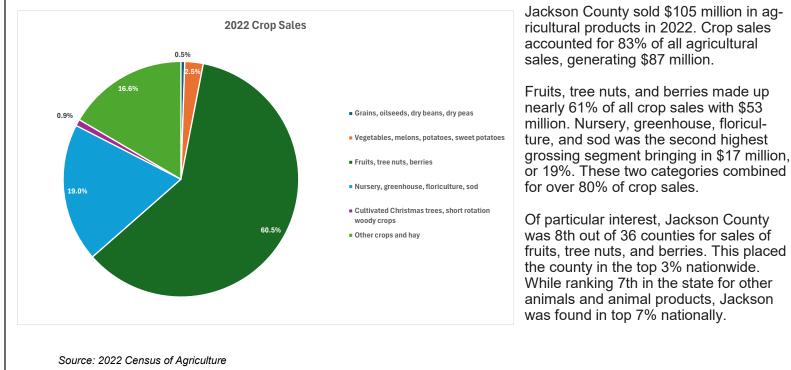

## **Rogue Valley Economic Overview:**

Jackson County

August 2024

Quality Information, Informed Choices Labor Market Information

www.QualityInfo.org

## Special Topic: 2022 Census of Agriculture Sales



### **Unemployment Rate at 4.7%**

- Unemployment rate in July 2023 was 4.2%
- Seasonally adjusted unemployment rate has been relatively static since early 2024

#### More info on unemployment





Source: Oregon Employment Department, LAUS

### Industry Employment Change: July 2023 to July 2024 Jackson County employment added 770 jobs over the year

- Payroll employment up **0.9%** over the year
- Detailed July Employment Press Release

Jeff McAllister — Workforce Analyst for Southern Oregon Jeff.S.McAllister@employ.oregon.gov (541) 414 - 5325

*QualityInfo.org*: Your source for the latest economic data, highlights, and analysis.

Discover local new business openings, closures, and hiring events: <u>Business highlights</u>

Source: Oregon Employment Department, CES

# **Rogue Valley Eco