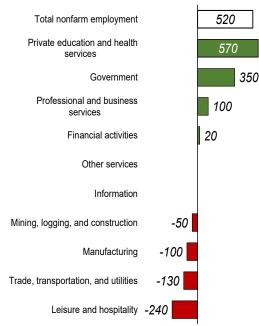

### Industry Employment Change: July 2023 to July 2024 Jackson County employment added 520 jobs over the year

- Payroll employment up **1.9%** over the year
- Detailed July Employment Press Release

Jeff McAllister — Workforce Analyst for Southern Oregon Jeff.S.McAllister@employ.oregon.gov (541) 414 - 5325