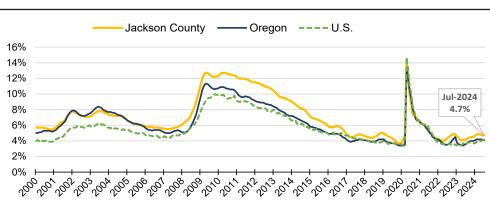

### **Unemployment Rate at 4.7%**

- Unemployment rate in July 2023 was 4.2%
- Seasonally adjusted unemployment rate has been relatively static since early 2024