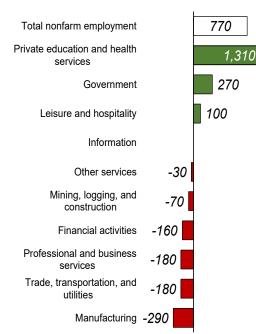

### Industry Employment Change: July 2023 to July 2024 Jackson County employment added 770 jobs over the year

- Payroll employment up **0.9%** over the year
- Detailed July Employment Press Release

Jeff McAllister — Workforce Analyst for Southern Oregon Jeff.S.McAllister@employ.oregon.gov (541) 414 - 5325