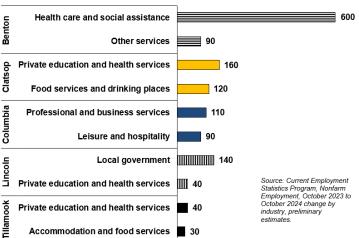

### Key Takeaways

Unemployment rates were relatively unchanged in all five counties, as well as at the state level. Private education and health services continued to add jobs in most counties, with certain components of leisure and hospitality also growing in most of the counties. However, not all aspects of leisure and hospitality have added jobs over the year, such as accommodation in Clatsop County. Manufacturing employment continues to have less jobs over-the-year in most counties.

Local Area Unemployment Rates (Preliminary Estimates, Seasonally Adjusted) ■ Oct-2023 Oct-2024

Source: Oregon Employment Department Local Area Unemployment Statistics

Industries Adding the Most Jobs in Past Year by County