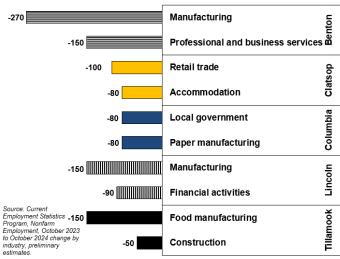

### Key Takeaways

Unemployment rates were relatively unchanged in all five counties, as well as at the state level. Private education and health services continued to add jobs in most counties, with certain components of leisure and hospitality also growing in most of the counties. However, not all aspects of leisure and hospitality have added jobs over the year, such as accommodation in Clatsop County. Manufacturing employment continues to have less jobs over-the-year in most counties.

#### Industries Losing the Most Jobs in Past Year by County