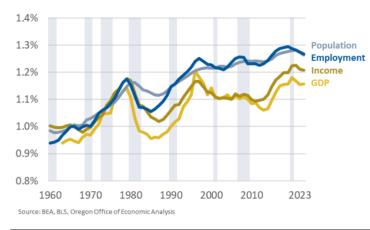

#### Oregon Usually Grows Faster than U.S.

Oregon as share of U.S. total

#### Graph of the Month

This month we are taking a look at one of the graphs from the most recent Quarterly Economic and Revenue Forecast from Oregon's Office of Economic Analysis. In order to provide some historical context as to how population, employment, income, and GDP have changed over time in Oregon, they put together this graph showing how the rates at which these important indicators are growing has been increasing. However, since the pandemic recession, growth has slowed across all four of these measures. If you compare the time period after the pandemic recession with another inflationary recession, such as in the early 1980's, you also see a similar decrease in the growth rates of these measures. To learn more, <u>check out OEA's economic and revenue forecasts here.</u>