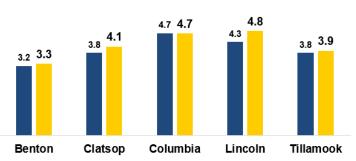

Local Area Unemployment Rates (Preliminary Estimates, Seasonally Adjusted) ■ Oct-2023 Oct-2024

Source: Oregon Employment Department Local Area Unemployment Statistics

Industries Adding the Most Jobs in Past Year by County