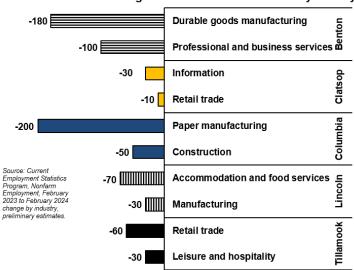

#### Industries Losing the Most Jobs in Past Year by County

## **Graph of the Month**

This month we are looking at the current over the year change in nonfarm employment across the region. In general, the region has seen job growth over the year, with only Columbia County posting overall job losses. Most of those job losses can be attributed to the loss of Cascade Tissue Group last year, which decreased employment in the county by 200. There are many drivers of the job growth found in the other counties. The continued recovery of local education and health services contributed to these growth rates. Leisure and hospitality has also played a large role in the overall job numbers in Clatsop County.

## **Key Takeaways**

Unemployment rates increased across the region in February, but remain below the rates from one year prior. Private education and health services showed job gains over the year in each of the five counties, while retail trade posted job losses in three of the five counties. Leisure and hospitality employment increased in Clatsop, but decreased or was flat in the remaining counties.