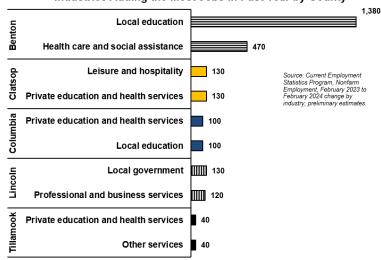

#### Industries Adding the Most Jobs in Past Year by County

## **Key Takeaways**

Unemployment rates increased across the region in February, but remain below the rates from one year prior. Private education and health services showed job gains over the year in each of the five counties, while retail trade posted job losses in three of the five counties. Leisure and hospitality employment increased in Clatsop, but decreased or was flat in the remaining counties.

## **Graph of the Month**

This month we are looking at the current over the year change in nonfarm employment across the region. In general, the region has seen job growth over the year, with only Columbia County posting overall job losses. Most of those job losses can be attributed to the loss of Cascade Tissue Group last year, which decreased employment in the county by 200. There are many drivers of the job growth found in the other counties. The continued recovery of local education and health services contributed to these growth rates. Leisure and hospitality has also played a large role in the overall job numbers in Clatsop County.