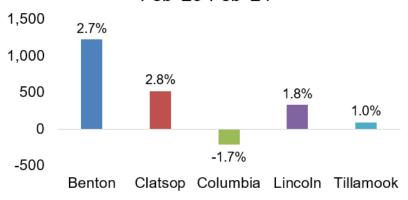

### Change in Nonfarm Employment Feb '23-Feb '24

Source: Oregon Employment Department Current Employment Estimates

## **Graph of the Month**

This month we are looking at the current over the year change in nonfarm employment across the region. In general, the region has seen job growth over the year, with only Columbia County posting overall job losses. Most of those job losses can be attributed to the loss of Cascade Tissue Group last year, which decreased employment in the county by 200. There are many drivers of the job growth found in the other counties. The continued recovery of local education and health services contributed to these growth rates. Leisure and hospitality has also played a large role in the overall job numbers in Clatsop County.