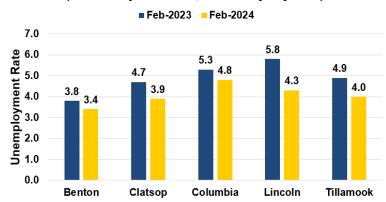

## Local Area Unemployment Rates (Preliminary Estimates, Seasonally Adjusted)

Source: Oregon Employment Department Local Area Unemployment Statistics

## **Key Takeaways**

Unemployment rates increased across the region in February, but remain below the rates from one year prior. Private education and health services showed job gains over the year in each of the five counties, while retail trade posted job losses in three of the five counties. Leisure and hospitality employment increased in Clatsop, but decreased or was flat in the remaining counties.