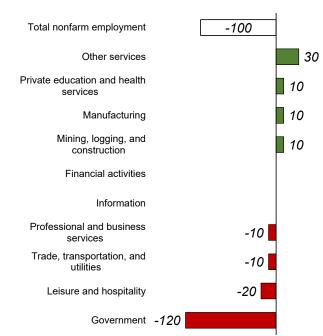

Industry Employment Change: Aug 2023 to Aug 2024

Lake County employment declined by 50 jobs since last year.

- Employment down 2.1% in the past year
- Detailed August Employment Press Release

Jeff McAllister — Workforce Analyst for Southern Oregon Jeff.S.McAllister@employ.oregon.gov (541) 414 - 5325

Source: Oregon Employment Department, CES