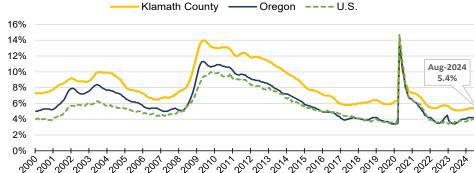

### Special Topic: State Migration 2021-2022

- Unemployment rate was 4.9% in August 2023
- Seasonally adjusted unemployment rate has been relatively static since early 2024

Source: Oregon Employment Department, LAUS