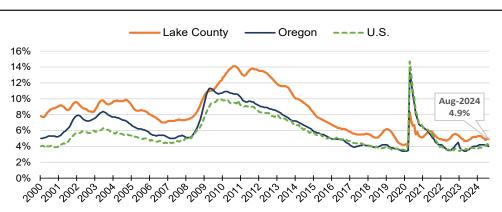

### Special Topic: State Migration 2021-2022

- Unemployment rate was 4.9% in August 2023
- Seasonally adjusted unemployment rate has been relatively static since early 2024

Source: Oregon Employment Department, LAUS