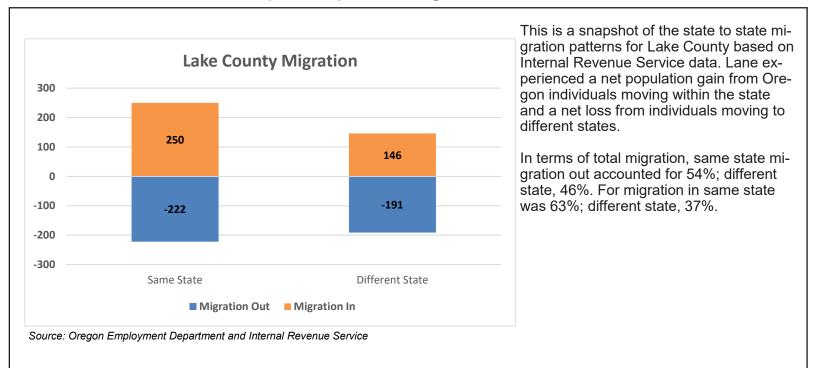

### Special Topic: State Migration 2021-2022

- Unemployment rate was 4.9% in August 2023
- Seasonally adjusted unemployment rate has been relatively static since early 2024

Source: Oregon Employment Department, LAUS