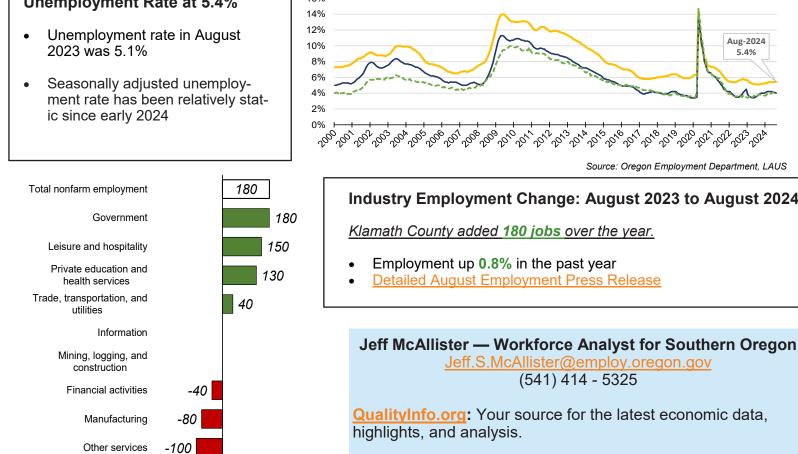

#### Unemployment Rate at 5.4%

Source: Oregon Employment Department, LAUS

#### Industry Employment Change: August 2023 to August 2024