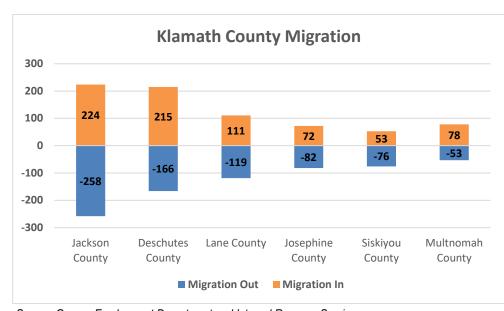

### Special Topic: County Migration 2021-2022

Source: Oregon Employment Department and Internal Revenue Service

This is a snapshot of the top counties for migration in and out of Klamath County based on Internal Revenue Service data. Klamath experienced a net population gain from Deschutes and Multnomah counties. A higher proportion of individuals moved out than in to Jackson, Lane, and Josephine counties.

In terms of total migration, Jackson County accounts for about 7-8% of individuals moving in or out of Klamath County. Deschutes County represented 5% of total migration out and 7% of migration in. Lane County contributed about 3% to migration in; Multnomah and Josephine, 2%.