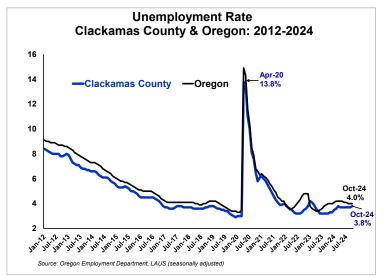

## **ECONOMIC INDICATORS**

**November 2024** (October data)

- The seasonally adjusted unemployment rate in Clackamas County during October ticked up to 3.8% from 3.7% the previous month. The number of residents who were unemployed in the county reached 8,540 in October.
- Total nonfarm employment in Clackamas County reached 174,000 in October with year-over-year employment growth at 2,600. The majority of job growth was in private education and health services (1,900) and local government (700). Job losses were seen in construction (-400); information (-300); retail trade (-200); and professional and business services (-100).