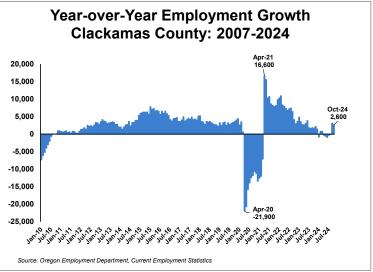

## **ECONOMIC INDICATORS**

**November 2024** (October data)

- The seasonally adjusted unemployment rate in Clackamas County during October ticked up to 3.8% from 3.7% the previous month. The number of residents who were unemployed in the county reached 8,540 in October.
- Total nonfarm employment in Clackamas County reached 174,000 in October with year-over-year employment growth at 2,600. The majority of job growth was in private education and health services (1,900) and local government (700). Job losses were seen in construction (-400); information (-300); retail trade (-200); and professional and business services (-100).