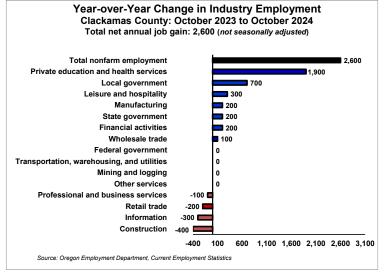

## **ECONOMIC INDICATORS**

**November 2024** (October data)

- The seasonally adjusted unemployment rate in Clackamas County during October ticked up to 3.8% from 3.7% the previous month. The number of residents who were unemployed in the county reached 8,540 in October.
- Total nonfarm employment in Clackamas County reached 174,000 in October with year-over-year employment growth at 2,600. The majority of job growth was in private education and health services (1,900) and local government (700). Job losses were seen in construction (-400); information (-300); retail trade (-200); and professional and business services (-100).